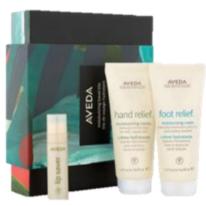

#### MOISTURISING TRAVEL TRIO

- Lip Saver<sup>™</sup>
- Hand Relief™ 40ml
- Foot Relief™ 40ml

All Aveda products are manufactured with 100% wind power, through renewable energy credits and carbon offsets that balance our electrical and natural gas usage.