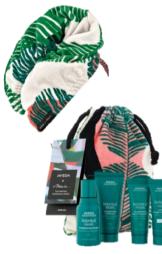

#### BOTANICAL REPAIR<sup>™</sup> STRENGTHENING COLLECTION

- Botanical Repair Strengthening Shampoo 50ml
- Botanical Repair Strengthening Conditioner 40ml
- Botanical Repair Strengthening Leave-In Treatment 125ml
- Limited Edition Hair Towel (£20 Value)

#### PADDLE BRUSH - SPECIAL DESIGN