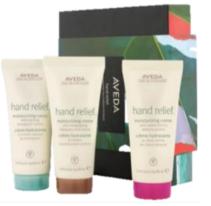

#### HAND RELIEF<sup>™</sup> TRIO

- Hand Relief™ w/Shampure™ aroma 40ml
- Hand Relief™ w/Rosemary Mint aroma 40ml
- Hand Relief™ w∕Cherry Almond aroma 40ml