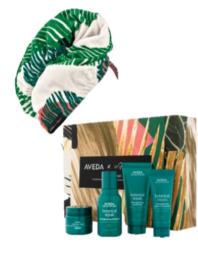

## BOTANICAL REPAIR<sup>™</sup> STRENGTHENING COLLECTION LIGHT

- Botanical Repair Strengthening Shampoo 50ml
- Botanical Repair Strengthening Conditioner 40ml
- Botanical Repair Strengthening Leave-In Treatment 25ml
- Botanical Repair™ Strengthening Masque Light 25ml
- Limited Edition Hair Towel (£20 Value)

#### BOTANICAL REPAIR<sup>™</sup> STRENGTHENING COLLECTION RICH

- Botanical Repair Strengthening Shampoo 50ml
- Botanical Repair Strengthening Conditioner 40ml
- Botanical Repair Strengthening Leave-In Treatment 25ml
- Botanical Repair™ Strengthening Masque Rich 25ml
- Limited Edition Hair Towel (£20 Value)