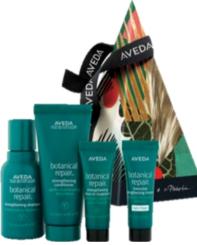

#### BOTANICAL REPAIR<sup>™</sup> STRENGTHENING COLLECTION

- Botanical Repair Strengthening Shampoo 50ml
- Botanical Repair Strengthening Conditioner 40ml
- Botanical Repair Strengthening Leave-In Treatment 125ml
- Limited Edition Hair Towel (£20 Value)